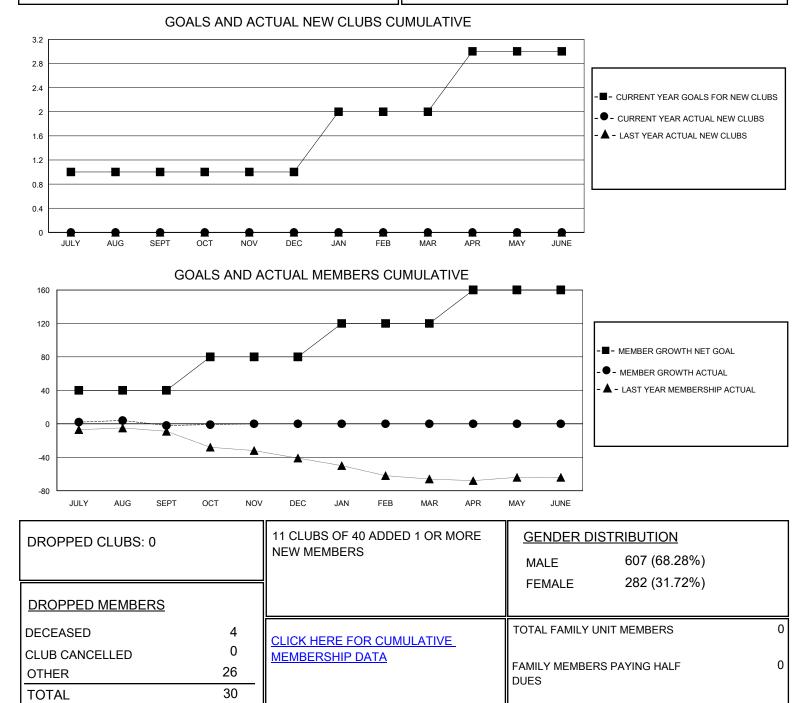

## MONTHLY MEMBERSHIP PROGRESS REPORT

District 2 E1

Results as of: 10/31/2024

| GMT:                  | LOCATION TEXAS |           |               |                       |                       |                         | GMT CA                                             |
|-----------------------|----------------|-----------|---------------|-----------------------|-----------------------|-------------------------|----------------------------------------------------|
| Clubs                 |                |           |               | Members               |                       |                         |                                                    |
| RESULTS FOR 2024-2025 |                |           |               | RESULTS FOR 2024-2025 |                       |                         |                                                    |
| QUARTER               | NEW CLUB GOAL  | NEW CLUBS | DROPPED CLUBS | QUARTER               | ER GROWTH NET<br>GOAL | MEMBER GROWTH<br>ACTUAL | DROPPED<br>MEMBERS ACTUAL<br>(including transfers) |
| JULY/AUG/SEPT         | 1              | 0         | 0             | JULY/AUG/SEPT         | 40                    | 27                      | 25                                                 |
| OCT/NOV/DEC           | 0              | 0         | 0             | OCT/NOV/DEC           | 40                    | 6                       | 5                                                  |
| JAN/FEB/MAR           | 1              | 0         | 0             | JAN/FEB/MAR           | 40                    | 0                       | 0                                                  |
| APR/MAY/JUNE          | 1              | 0         | 0             | APR/MAY/JUNE          | 40                    | 0                       | 0                                                  |